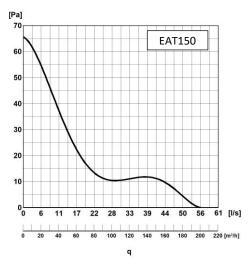

## Technical data

| Туре   | Voltage<br>[V-Hz] | Power<br>[W] | IP   | Spee<br>d<br>[rpm] | Air flow<br>[m3/h] | Noise level:<br>3m<br>distance,<br>Lp A dB(A) | Temperature<br>min/max [°C] | Weight<br>[kg] |
|--------|-------------------|--------------|------|--------------------|--------------------|-----------------------------------------------|-----------------------------|----------------|
| EAT100 | 230V-50Hz         | 15           | IPX4 | 2550               | 100                | 32                                            | +5/+40                      | 0,42           |
| EAT125 | 230V-50Hz         | 16           | IPX4 | 2360               | 150                | 36                                            | +5/+40                      | 0,49           |
| EAT150 | 230V-50Hz         | 20           | IPX4 | 2100               | 200                | 40                                            | +5/+40                      | 0,61           |