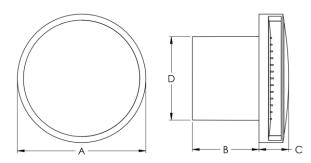

fabric.

Mounting positions: multiple

Location: indoors

Power supply 230V-50Hz single phase

Temperature range  $+5^{\circ}\text{C}$  to  $+40^{\circ}\text{C}$ Sizes 100, 125, 150 mm

| DIMENSIONS [mm] |     |    |    |     |  |  |  |  |  |  |  |
|-----------------|-----|----|----|-----|--|--|--|--|--|--|--|
| Туре            | А   | В  | С  | D   |  |  |  |  |  |  |  |
| EAT100          | 152 | 80 | 35 | 99  |  |  |  |  |  |  |  |
| EAT125          | 178 | 80 | 35 | 124 |  |  |  |  |  |  |  |
| EAT150          | 203 | 80 | 35 | 149 |  |  |  |  |  |  |  |