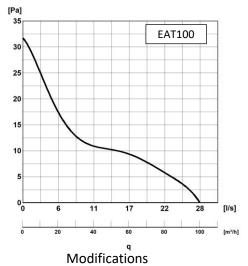

## Technical data

| Туре   | Voltage<br>[V-Hz] | Power<br>[W] | IP   | Spee<br>d<br>[rpm] | Air flow<br>[m3/h] | Noise level:<br>3m<br>distance,<br>Lp A dB(A) | Temperature<br>min/max [°C] | Weight<br>[kg] |
|--------|-------------------|--------------|------|--------------------|--------------------|-----------------------------------------------|-----------------------------|----------------|
| EAT100 | 230V-50Hz         | 15           | IPX4 | 2550               | 100                | 32                                            | +5/+40                      | 0,42           |
| EAT125 | 230V-50Hz         | 16           | IPX4 | 2360               | 150                | 36                                            | +5/+40                      | 0,49           |
| EAT150 | 230V-50Hz         | 20           | IPX4 | 2100               | 200                | 40                                            | +5/+40                      | 0,61           |