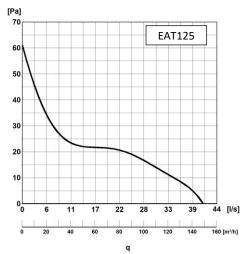

## Technical data

| Туре   | Voltage<br>[V-Hz] | Power<br>[W] | IP   | Spee<br>d<br>[rpm] | Air flow<br>[m3/h] | Noise level:<br>3m<br>distance,<br>Lp A dB(A) | Temperature<br>min/max [°C] | Weight<br>[kg] |
|--------|-------------------|--------------|------|--------------------|--------------------|-----------------------------------------------|-----------------------------|----------------|
| EAT100 | 230V-50Hz         | 15           | IPX4 | 2550               | 100                | 32                                            | +5/+40                      | 0,42           |
| EAT125 | 230V-50Hz         | 16           | IPX4 | 2360               | 150                | 36                                            | +5/+40                      | 0,49           |
| EAT150 | 230V-50Hz         | 20           | IPX4 | 2100               | 200                | 40                                            | +5/+40                      | 0,61           |